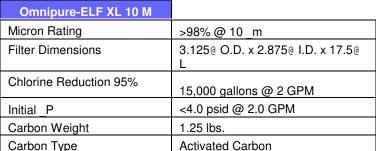

## ELF XL-10 Micron Carbon Block

## **Specifications**

Tested and Certified by NSF International against ANSI/NSF Standard 42 for Taste, Odor and Chlorine Reduction.